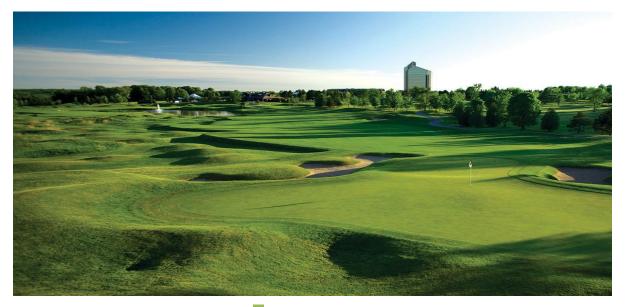

## **RESORT GUEST GOLF OFFER**

Play our three championship courses at special rates:

The Bear by Jack Nicklaus \$70/midweek • \$85/weekend (9-hole rate - N/A)

**The Wolverine** by Gary Player \$70/midweek • \$85/weekend (9-hole rate - \$50/midweek • \$45/weekend)

**Spruce Run** GTRS's Original Course \$50/midweek • \$60/weekend (11-hole rate - \$40/midweek • \$40/weekend)

Twilight Rates (after 2:30pm) The Bear \$60 • The Wolverine \$60 • Spruce Run \$45

Late Twilight Rates (after 4:30pm) The Bear \$45 • The Wolverine \$45 • Spruce Run \$35