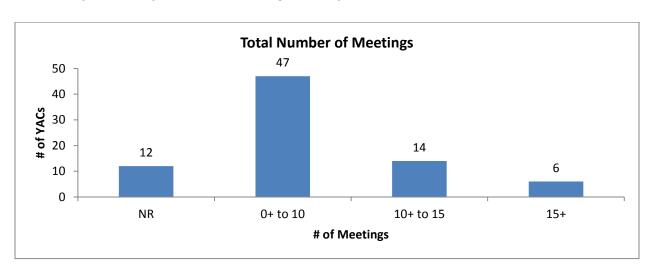

161        |
| 2 \$2,49 | ,<br>\$1,144,479 |
| 3 .      | - \$41,924       |
| 8 .      | - \$108,350      |
| 3 .      | - \$27,916       |
| 1 \$16   | \$17,662         |
| 8 \$5,60 | \$468,848        |
| 7 \$16   | \$134,000        |
| 8 \$41   | \$88,460         |
| 3 \$67   | \$22,000         |
| 4 \$1,20 | \$165,500        |
| 0 -      | - \$65,000       |
|          |                  |

# **Section II: YAC Operations Summary**

### **Membership**

|                                             | Total | Average |
|---------------------------------------------|-------|---------|
| How many total YAC members?                 | 1,726 | 21.8    |
| How many new YAC members started this year? | 635   | 8.0     |



# Meetings

How many times did your YAC meet during the last year?

8.6



# **Fund Development**

|                                                     | Yes | No | NR |
|-----------------------------------------------------|-----|----|----|
| Did your YAC engage in fund development activities? | 22  | 44 | 13 |



# **Community Service**

|                                                               | Yes | No | NR |
|---------------------------------------------------------------|-----|----|----|
| Did your YAC participate in any community service activities? | 62  | 5  | 12 |



### **Needs Assessment**

|                                                         | Yes | No | NR |
|---------------------------------------------------------|-----|----|----|
| Did you conduct a needs assessment in the last 3 years? | 51  | 28 |    |



### What are the top 3 i