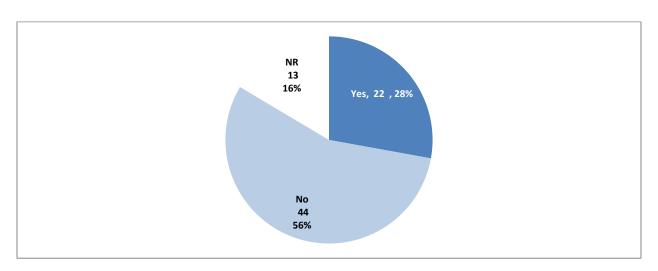

41   | \$88,460         |
| 3 \$67   | \$22,000         |
| 4 \$1,20 | \$165,500        |
| 0 -      | - \$65,000       |
|          |                  |

# **Section II: YAC Operations Summary**

### **Membership**

|                                             | Total | Average |
|---------------------------------------------|-------|---------|
| How many total YAC members?                 | 1,726 | 21.8    |
| How many new YAC members started this year? | 635   | 8.0     |



# Meetings

How many times did your YAC meet during the last year?

8.6



# **Fund Development**

|                                                     | Yes | No | NR |
|-----------------------------------------------------|-----|----|----|
| Did your YAC engage in fund development activities? | 22  | 44 | 13 |



# **Community Service**

|                                                               | Yes | No | NR |
|---------------------------------------------------------------|-----|----|----|
| Did your YAC participate in any community service activities? | 62  | 5  | 12 |



### **Needs Assessment**

|                                                         | Yes | No | NR |
|---------------------------------------------------------|-----|----|----|
| Did you conduct a needs assessment in the last 3 years? | 51  | 28 |    |



### What are the top 3 issues from your most recent needs assessment?

| Jeans                                                | # of Times Appeared in top |
|------------------------------------------------------|----------------------------|
| Issue