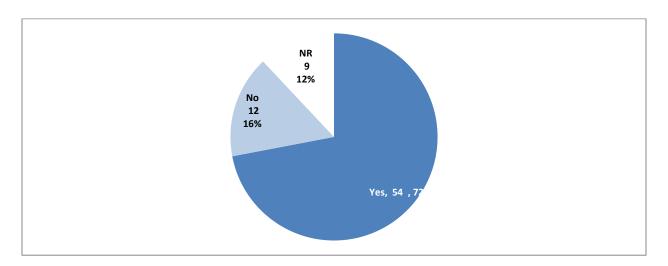

ring the last year?

8.6



# **Fund Development**

|                                                     | Yes | No | NR |
|-----------------------------------------------------|-----|----|----|
| Did your YAC engage in fund development activities? | 22  | 44 | 13 |



# **Community Service**

|                                                               | Yes | No | NR |
|---------------------------------------------------------------|-----|----|----|
| Did your YAC participate in any community service activities? | 62  | 5  | 12 |



### **Needs Assessment**

|                                                         | Yes | No | NR |
|---------------------------------------------------------|-----|----|----|
| Did you conduct a needs assessment in the last 3 years? | 51  | 28 |    |



### What are the top 3 issues from your most recent needs assessment?

| Jeans                                                | # of Times Appeared in top |
|------------------------------------------------------|----------------------------|
| Issue                                                | 3                          |
| Substance Abuse                                      | 44                         |
| Bullying / Peer Pressure                             | 25                         |
| Stress / Pressure to Succeed                         | 21                         |
| Education                                            | 18                         |
| Teen Sexual Issues                                   | 13                         |
| Mental Health