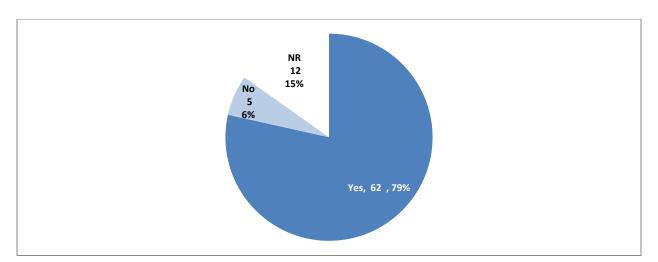

verage |
|---------------------------------------------|-------|---------|
| How many total YAC members?                 | 1,726 | 21.8    |
| How many new YAC members started this year? | 635   | 8.0     |



# Meetings

How many times did your YAC meet during the last year?

8.6



# **Fund Development**

|                                                     | Yes | No | NR |
|-----------------------------------------------------|-----|----|----|
| Did your YAC engage in fund development activities? | 22  | 44 | 13 |



# **Community Service**

|                                                               | Yes | No | NR |
|---------------------------------------------------------------|-----|----|----|
| Did your YAC participate in any community service activities? | 62  | 5  | 12 |



### **Needs Assessment**

|                                                         | Yes | No | NR |
|---------------------------------------------------------|-----|----|----|
| Did you conduct a needs assessment in the last 3 years? | 51  | 28 |    |



### What are the top 3 issues from your most recent needs assessment?

| Jeans                                                | # of Times Appeared in top |
|------------------------------------------------------|----------------------------|
| Issue                                                | 3                          |
| Substance Abuse                                      | 44                         |
| Bullying / Peer Pressure                             | 25                         |
| Stress / Pressure to Succeed