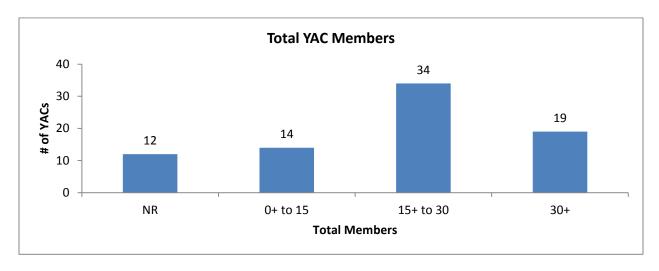

| - \$500          |
| 0 -      | \$203,161        |
| 0 -      | \$203,161        |
| 2 \$2,49 | ,<br>\$1,144,479 |
| 3 .      | - \$41,924       |
| 8 .      | - \$108,350      |
| 3 .      | - \$27,916       |
| 1 \$16   | \$17,662         |
| 8 \$5,60 | \$468,848        |
| 7 \$16   | \$134,000        |
| 8 \$41   | \$88,460         |
| 3 \$67   | \$22,000         |
| 4 \$1,20 | \$165,500        |
| 0 -      | - \$65,000       |
|          |                  |

# **Section II: YAC Operations Summary**

### **Membership**

|                                             | Total | Average |
|---------------------------------------------|-------|---------|
| How many total YAC members?                 | 1,726 | 21.8    |
| How many new YAC members started this year? | 635   | 8.0     |



# Meetings

How many times did your YAC meet during the last year?

8.6



# **Fund Development**

|                                                     | Yes | No | NR |
|-----------------------------------------------------|-----|----|----|
| Did your YAC engage in fund development activities? | 22  | 44 | 13 |



# **Community Service**

|                                                               | Yes | No | NR |
|---------------------------------------------------------------|-----|----|----|
| Did your YAC participate in any community service activities? | 62  | 5  | 12 |



### **Needs Assessment**

|                                                         | Yes | No | NR |
|---------------------------------------------------------|-----|----|----|
| Did you conduct a needs as